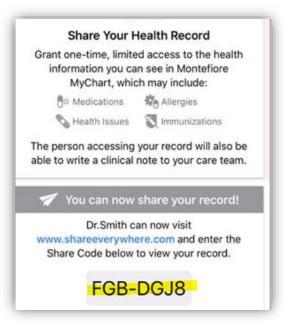

3. Share the code with your provider or family member. They will use the code to go to <a href="https://www.shareeverywhere.com">www.shareeverywhere.com</a>. Please note: The code is only valid for 60 minutes.

## **Mobile Instructions:**

1. Log into your Montefiore MyChart account and click on Share my Record.

2. Click on "Request Share Code"

3. Enter the name of the provider or family member

4. Share the code with your provider or family member. They will use the code to go to <a href="https://www.shareeverywhere.com">www.shareeverywhere.com</a>. Please note: The code is only valid for 60 minutes.