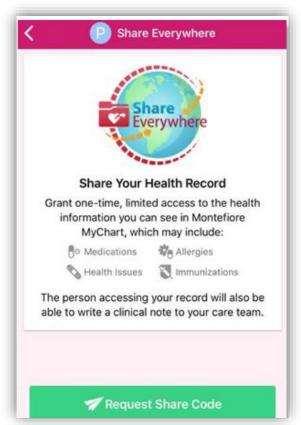

## **Mobile Instructions:**

1. Log into your Montefiore MyChart account and click on Share my Record.

2. Click on "Request Share Code"

3. Enter the name of the provider or family member

4. Share the code with your provider or family member. They will use the code to go to <a href="https://www.shareeverywhere.com">www.shareeverywhere.com</a>. Please note: The code is only valid for 60 minutes.