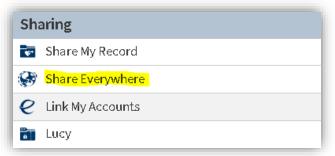

1. Log into your Montefiore MyChart. Click on "Share Everywhere" in the "Sharing" section of the Menu as highlighted below

2. Enter the name of the provider or family member and click on "Request Share Code"