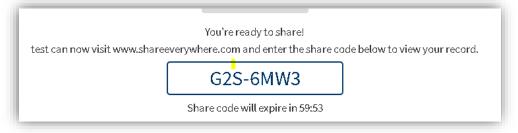

3. Share the code with your provider or family member. They will use the code to go to <a href="https://www.shareeverywhere.com">www.shareeverywhere.com</a>. Please note: The code is only valid for 60 minutes.