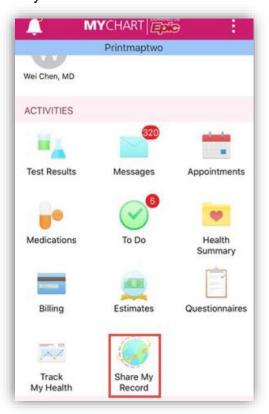

## **Mobile Instructions:**

1. Log into your Montefiore MyChart account and click on Share my Record.

2. Click on "Request Share Code"

3. Enter the name of the provider or family member

4. Share the code with your provider or family member. They will use the code to go to <a href="https://www.shareeverywhere.com">www.shareeverywhere.com</a>. Please note: The code is only valid for 60 minutes.