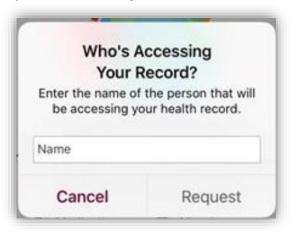

## **Mobile Instructions:**

1. Log into your Montefiore MyChart account and click on Share my Record.

2. Click on "Request Share Code"

3. Enter the name of the provider or family member

4. Share the code with your provider or family member. They will use the code to go to <a href="https://www.shareeverywhere.com">www.shareeverywhere.com</a>. Please note: The code is only valid for 60 minutes.