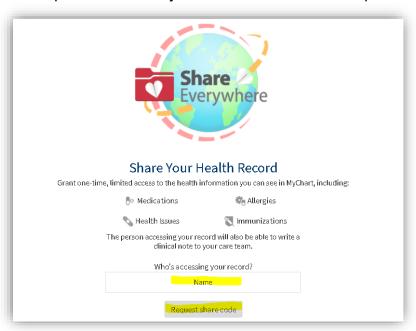

1. Log into your Montefiore MyChart. Click on "Share Everywhere" in the "Sharing" section of the Menu as highlighted below

2. Enter the name of the provider or family member and click on "Request Share Code"